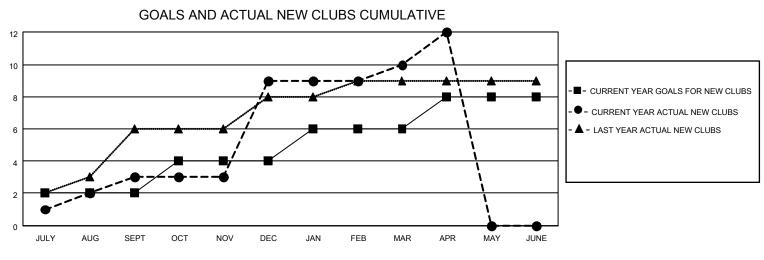

## LOCATION INDIA

District 318 A

Results as of: 4/30/2021

| Clubs                 |               |           |               | Members               |                        |                         |                                                    |  |
|-----------------------|---------------|-----------|---------------|-----------------------|------------------------|-------------------------|----------------------------------------------------|--|
| RESULTS FOR 2020-2021 |               |           |               | RESULTS FOR 2020-2021 |                        |                         |                                                    |  |
| QUARTER               | NEW CLUB GOAL | NEW CLUBS | DROPPED CLUBS | QUARTER MEM           | BER GROWTH NET<br>GOAL | MEMBER GROWTH<br>ACTUAL | DROPPED<br>MEMBERS ACTUAL<br>(including transfers) |  |
| JULY/AUG/SEPT         | 2             | 3         | 2             | JULY/AUG/SEPT         | 10                     | 217                     | 158                                                |  |
| OCT/NOV/DEC           | 2             | 6         | 0             | OCT/NOV/DEC           | 10                     | 474                     | 149                                                |  |
| JAN/FEB/MAR           | 2             | 1         | 6             | JAN/FEB/MAR           | 10                     | 260                     | 113                                                |  |
| APR/MAY/JUNE          | 2             | 2         | 0             | APR/MAY/JUNE          | 10                     | 63                      | 26                                                 |  |