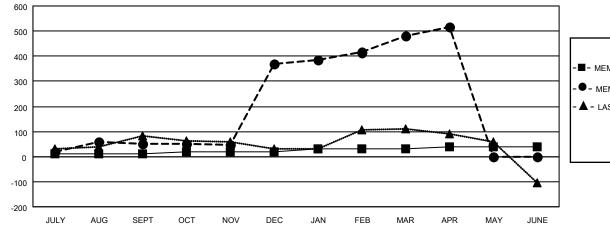

## LOCATION INDIA

District 318 A

Results as of: 4/30/2021

| Clubs                 |               |           |               | Members               |                        |                         |                                                    |  |
|-----------------------|---------------|-----------|---------------|-----------------------|------------------------|-------------------------|----------------------------------------------------|--|
| RESULTS FOR 2020-2021 |               |           |               | RESULTS FOR 2020-2021 |                        |                         |                                                    |  |
| QUARTER               | NEW CLUB GOAL | NEW CLUBS | DROPPED CLUBS | QUARTER MEM           | BER GROWTH NET<br>GOAL | MEMBER GROWTH<br>ACTUAL | DROPPED<br>MEMBERS ACTUAL<br>(including transfers) |  |
| JULY/AUG/SEPT         | 2             | 3         | 2             | JULY/AUG/SEPT         | 10                     | 217                     | 158                                                |  |
| OCT/NOV/DEC           | 2             | 6         | 0             | OCT/NOV/DEC           | 10                     | 474                     | 149                                                |  |
| JAN/FEB/MAR           | 2             | 1         | 6             | JAN/FEB/MAR           | 10                     | 260                     | 113                                                |  |
| APR/MAY/JUNE          | 2             | 2         | 0             | APR/MAY/JUNE          | 10                     | 63                      | 26                                                 |  |